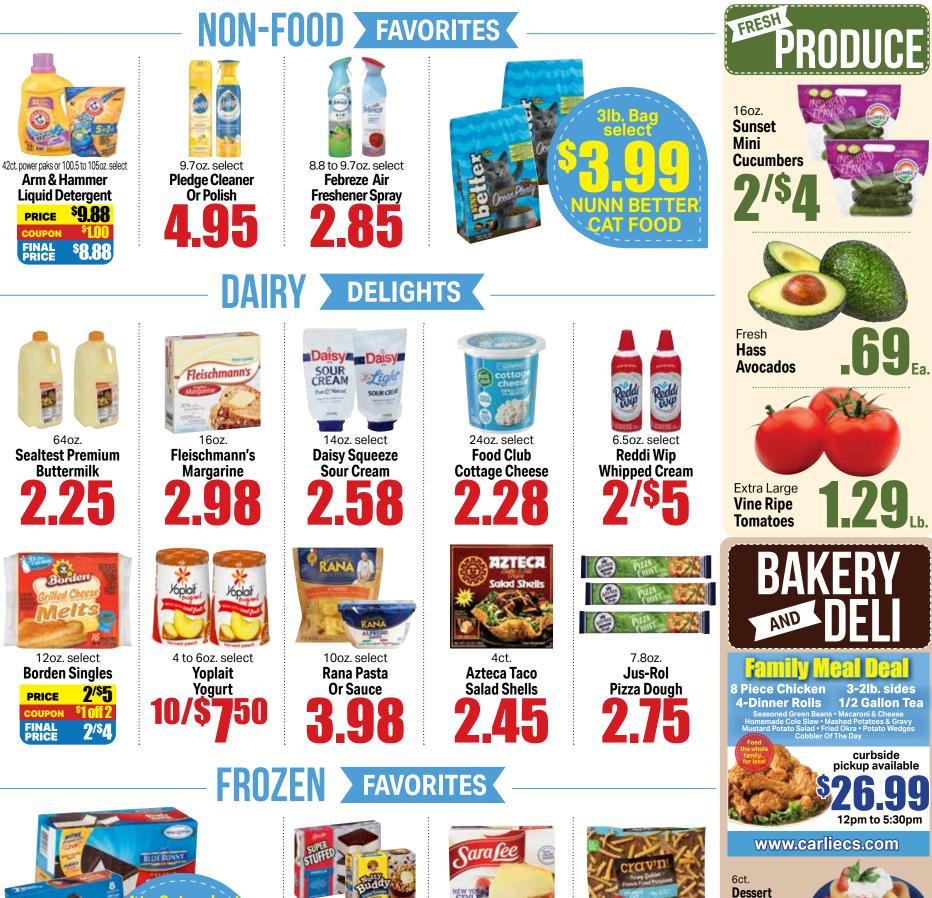

## HEALTH AND BEAUTY

Compare to Prilosec, 14ct. select Top Care Omeprazole Tabs 7,98

33.8oz. select TopCare Mouthwash

4oz. select Colgate Toothpaste 16.25 oz. Bonus Ultra Healing Or Curel Original Lotion 6,98

Banquet

10.75 to 12.3oz. select Eggo Waffles

6ct. Super Stuffed or 4ct. select Mayfield **Ice Cream Novelties** 

8 to 14oz. select **PictSweet Farms Frozen Vegetables** 

30oz. New York Style Sara Lee Cheesecake

10 to 10.8oz. select BirdsEye Steamfresh Végetables

5lb. Crav'n Flavor **Crinkle Cut Fries** 

12ct. **Birds Eye** 

# Brown 'n Serve Sausage

19 To 24.6oz. select Mrs. Paul's **Frozen Fish** 

9.25 to 10.3oz. select **Healthy Choice Café Steamers** 

10 to 12oz. select Devour **Entrees** 

10oz. select **Caribbean Food Delights** Empanadas

Corn Cob Bagel Bites BagelBites

> 7oz. select Ore-Ida **Bagel Bites**

Shells

4inch Table Talk **Apple Pie** 

15oz.

**Reser's** 

**Cole Slaw** 

American Classics