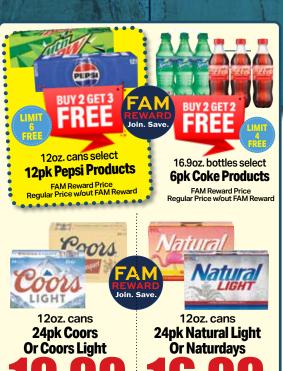

### **GREAT GROCERY SAVINGS**

**Pepsi Products** 

FAM Reward Price Regular Price w/out FAM Reward

6pk. 16.9oz. select **Nestle Splash Fruit Drinks** 

20oz. Nature's Own **Butterbread** 

**VALID JUNE 6-JUNE 20, 2025** 