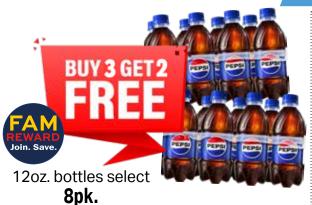

### **GREAT GROCERY SAVINGS**

**Pepsi Products** 

FAM Reward Price Regular Price w/out FAM Reward

6pk. 16.9oz. select **Nestle Splash Fruit Drinks** 

20oz. Nature's Own **Butterbread** 

**VALID JUNE 6-JUNE 20, 2025** 